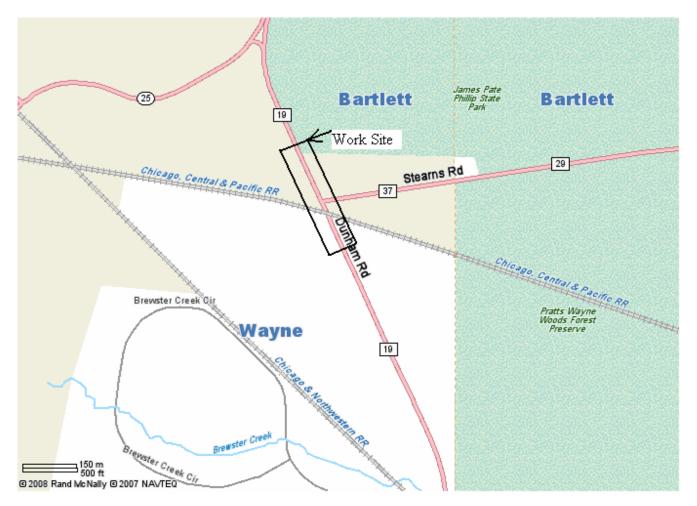

## PRESS RELEASE

The week of March 30<sup>th</sup> new pavement markings will be installed on Dunham Road near the intersection of Stearns Road. Also new reflectors will be installed on the temporary concrete barrier wall at this location. Daily lane closures are needed to allow this work to proceed and flaggers will be used to control the traffic flow.

Please expect increased travel times and exercise caution while traveling through the work site.

Questions or concerns may be directed to Brad Hunold, at (630) 262-6177.